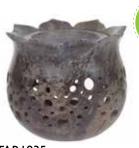

## Hand-carved soapstone

Our stone items are hand carved by the master craftsmen of Agra, descendants of the artisans who worked on the Taj Mahal. These stone pieces are made from Palewa (grey) or Gorara (beige/ brown) stone, so there can be interesting variations in the colour and patterns within the stone, making each product unique.

TAR 1935 lotus shape 8x9cm

NEV

TAR1930 t-lite holder 10cm height

Never leave burning candles or incense unattended. For use with T-lite candles only.

KJK1808 2 tier pebble t-lite holder

KJK1809 3 tier pebble t-lite holder