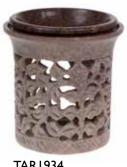

## Hand-carved soapstone

Our stone items are hand carved by the master craftsmen of Agra, descendants of the artisans who worked on the Taj Mahal. These stone pieces are made from Palewa (grey) or Gorara (beige/ brown) stone, so there can be interesting variations in the colour and patterns within the stone, making each product unique.

TAR1934 oil burner leaf pattern

VEV

TAR1933 oil burner elephant 10x10cm height

NEV

t-lite holder

12x7cm height

TAR 1936 incense & candle holder elephant 6x6cm

TAR 1931 sphere with flowers & leaves 10cm height