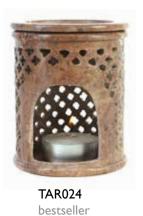

# Decorative metal t-lite holders

These die cut metal t-lite holders are perfect for creating warm mood lighting and to project delicate shadows on to your walls.

TARTNB18700 black geometric 16cm ht

TARTNB793 black tree 16cm ht bestseller