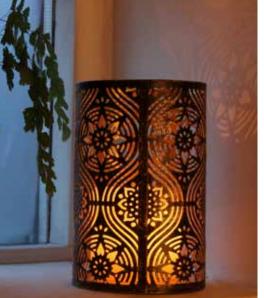

# Decorative metal t-lite holders

These die cut metal t-lite holders are perfect for creating warm mood lighting and to project delicate shadows on to your walls.

TARTNB18700 black geometric 16cm ht

TARTNB793 black tree 16cm ht bestseller

TARTNB954A black circles & flowers 16cm ht bestseller

TARTNB913 turquoise thick trunk tree 16cm ht

TARTNB915 turquoise tree 16cm ht

TARTNB713 turquoise circles 16cm ht