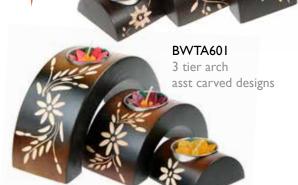

# Mango Wood t-lite holders

painted mango wood t-lite holder. 8cm, with coloured

BWTA620 base 9x9cm

Great Prices

BWTA623 5cm cube

BWTA621 base 15.5x7cm

heart-shaped t-lite holder, assorted

Never leave burning candles unattended. Take care when arranging product to ensure it is stable and the wood holders are not in contact with or positioned directly above candle flame.