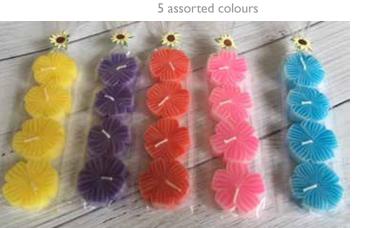

#### coloured t-lites

Excellent packaging, very well priced and just right for a small inexpensive gift..

BARF811 10x lotus

BARF805 10x sunflower

BARF821 10 x frangipani

BARF823 10 x orchid

BARF822 10 x waterlily

BARF800 10 assorted flowers bestseller

BARF820 pack with 4 flowers, 3 asst. bestseller

frangipani large t-lite pack of 3 assorted colours bestseller

BAY1801 multi-col. flower t-lites pack of 12 besteller