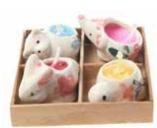

#### ASP1800B

lacquered t-lites holders with t-lites assorted col, set of 80 bestseller

BASB1801 4 mini candles: rabbit, elephant, cat, tortoise

BARO807 hearts candles, assorted col.

BASB1802 5 mini cat candles bestseller