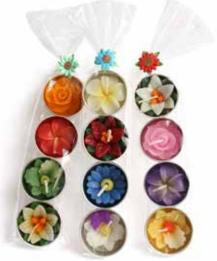

BARF800 10 assorted flowers bestseller

BARF820 pack with 4 flowers, 3 asst. bestseller

frangipani large t-lite pack of 3 assorted colours bestseller

BAY1801 multi-col. flower t-lites pack of 12 besteller