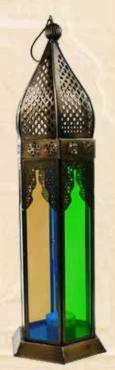

PAK016 heart-shaped salt soap 6cm (soap dish not included)

ASH1700 22cm

ASH1701 22cm

ASH1702 22cm

ASH1703 22cm

ASH1704 22cm

These colourful lanterns are produced in Moradabad, India and supplied to us by Asha Handicrafts, a Guaranteed Fair Trade exporter and a pioneer of Fair Trade in India.