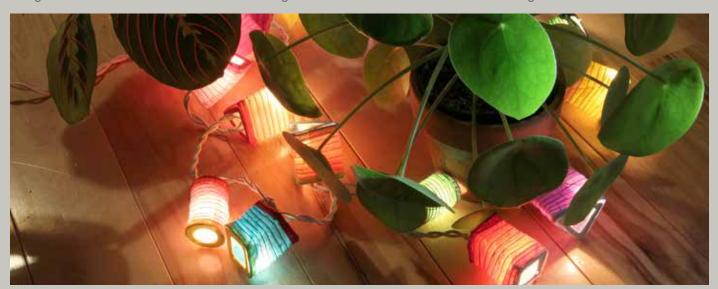

#### **Box lanterns**

# **NEW RANGE**

These lanterns are made from paper glued to a timber frame.

They are from one of our Fair Trade producer groups in Thailand.

28x12.5cm

lotus flower & leaves