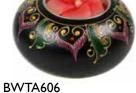

# Mango Wood t-lite holders

painted mango wood t-lite holder. 8cm, with coloured

BWTA620 base 9x9cm

Great Prices

BWTA623 5cm cube

BWTA621 base 15.5x7cm

heart-shaped t-lite holder, assorted

Never leave burning candles unattended. Take care when arranging product to ensure it is stable and the wood holders are not in contact with or positioned directly above candle flame.