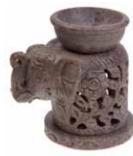

## Hand-carved soapstone

Our stone items are hand carved by the master craftsmen of Agra, descendants of the artisans who worked on the Taj Mahal. These stone pieces are made from Palewa (grey) or Gorara (beige/ brown) stone, so there can be interesting variations in the colour and patterns within the stone, making each product unique.

TAR1934 oil burner leaf pattern

VEV

TAR1933 oil burner elephant 10x10cm height

NEV

t-lite holder

12x7cm height

TAR 1936 incense & candle holder elephant 6x6cm

TAR 1931 sphere with flowers & leaves 10cm height