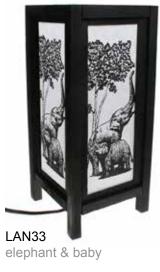

PAK016 heart-shaped salt soap 6cm (soap dish not included)

ASH1700 22cm

ASH1701 22cm

ASH1702 22cm

ASH1703 22cm

ASH1704 22cm

These colourful lanterns are produced in Moradabad, India and supplied to us by Asha Handicrafts, a Guaranteed Fair Trade exporter and a pioneer of Fair Trade in India.