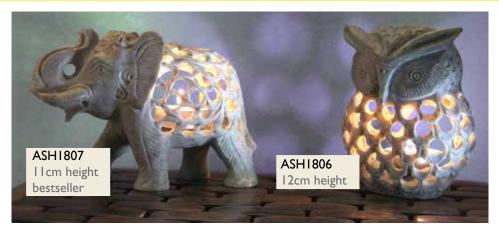

## Hand-carved soapstone

Our stone items are hand carved by the master craftsmen of Agra, descendants of the artisans who worked on the Taj Mahal. These stone pieces are made from Palewa (grey) or Gorara (beige/ brown) stone, so there can be interesting variations in the colour and patterns within the stone, making each product unique.

TAR1934 oil burner leaf pattern

VEV

TAR1933 oil burner elephant 10x10cm height

NEV

t-lite holder

12x7cm height

TAR 1936 incense & candle holder elephant 6x6cm

TAR 1931 sphere with flowers & leaves 10cm height