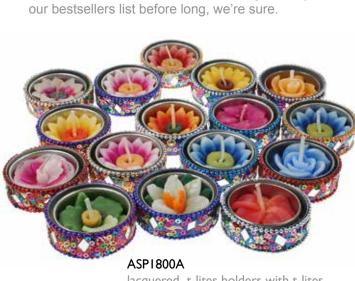

Don't miss out on these colourful little gifts, they'll be on

lacquered t-lites holders with t-lites assorted col, set of 16 bestseller

#### ASP1800B

lacquered t-lites holders with t-lites assorted col, set of 80 bestseller

BASB1801 4 mini candles: rabbit, elephant, cat, tortoise

BARO807 hearts candles, assorted col.

BASB1802 5 mini cat candles bestseller