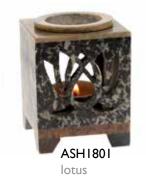

## Hand-carved soapstone

Our stone items are hand carved by the master craftsmen of Agra, descendants of the artisans who worked on the Taj Mahal. These stone pieces are made from Palewa (grey) or Gorara (beige/ brown) stone, so there can be interesting variations in the colour and patterns within the stone, making each product unique.

TAR1934 oil burner leaf pattern

VEV

TAR1933 oil burner elephant 10x10cm height

NEV

t-lite holder

12x7cm height

TAR 1936 incense & candle holder elephant 6x6cm

TAR 1931 sphere with flowers & leaves 10cm height