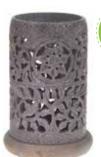

## Hand-carved soapstone

Our stone items are hand carved by the master craftsmen of Agra, descendants of the artisans who worked on the Taj Mahal. These stone pieces are made from Palewa (grey) or Gorara (beige/ brown) stone, so there can be interesting variations in the colour and patterns within the stone, making each product unique.