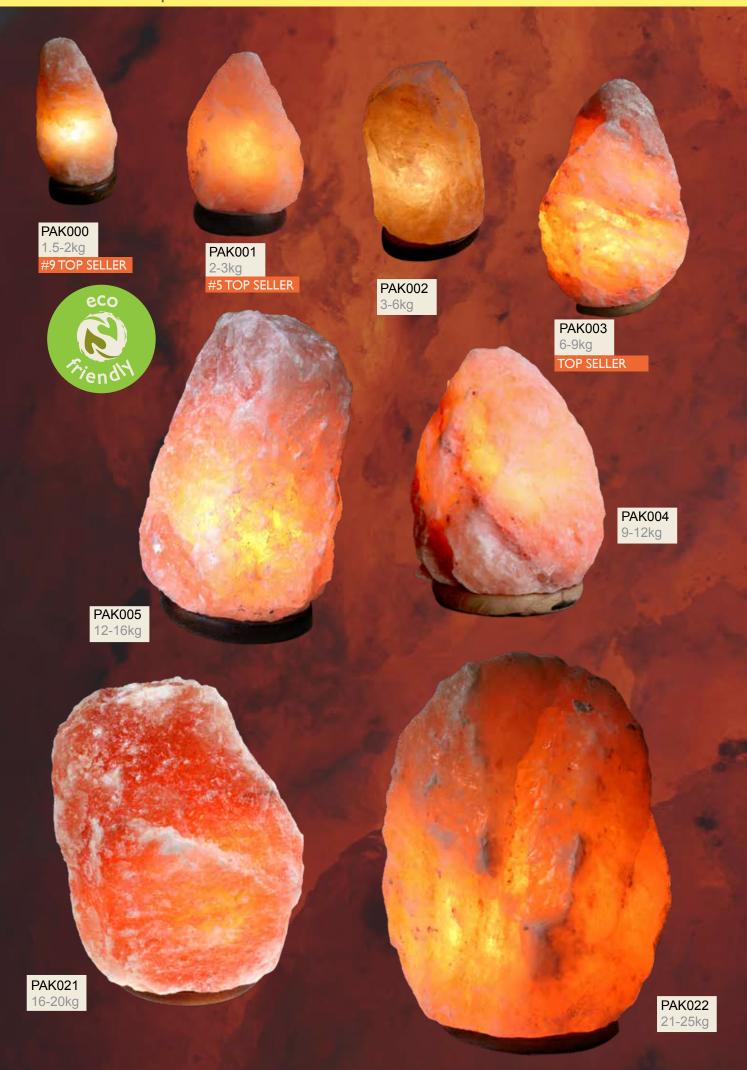

# Eco Friendly Salt Lamps

Soothing, natural, & attractive lighting that looks stunning in any room.

Great night lights, perfect for those who need help to get to sleep.

Beautiful ambient lighting that doesn't cost the Earth!

Like you, we at Shared Earth care passionately about protecting the environment.

That's why our salt lamps come with LED light bulbs as these cut electricity consumption, carbon emissions and energy bills by 90% or more while giving just as much light.