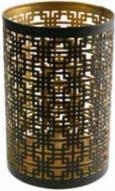

# Decorative metal t-lite holders

These die cut metal t-lite holders are perfect for creating warm mood lighting and to project delicate shadows on to your walls.

TARTNB18700 black geometric 16cm ht

TARTNB793 black tree 16cm ht bestseller

TARTNB954A black circles & flowers 16cm ht bestseller

TARTNB913 turquoise thick trunk tree 16cm ht

TARTNB915 turquoise tree 16cm ht

TARTNB713 turquoise circles 16cm ht