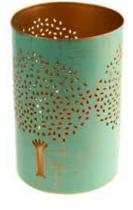

# Decorative metal t-lite holders

These die cut metal t-lite holders are perfect for creating warm mood lighting and to project delicate shadows on to your walls.

TARTNB18700 black geometric 16cm ht

TARTNB793 black tree 16cm ht bestseller

TARTNB954A black circles & flowers 16cm ht bestseller

TARTNB913 turquoise thick trunk tree 16cm ht

TARTNB915 turquoise tree 16cm ht

TARTNB713 turquoise circles 16cm ht