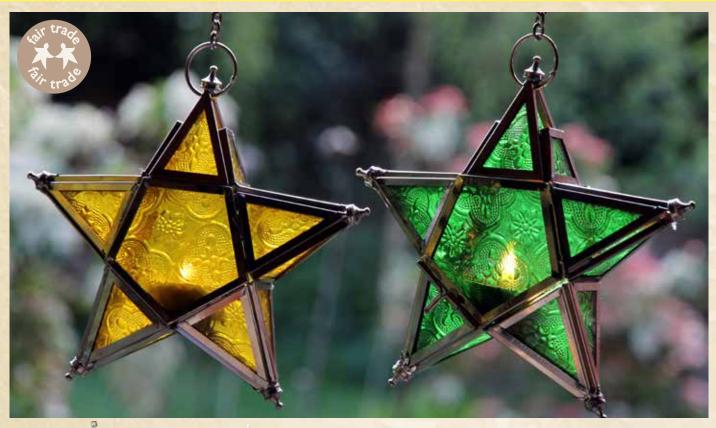

PAK016 heart-shaped salt soap 6cm (soap dish not included)

ASH1700 22cm

ASH1701 22cm

ASH1702 22cm

ASH1703 22cm

ASH1704 22cm

These colourful lanterns are produced in Moradabad, India and supplied to us by Asha Handicrafts, a Guaranteed Fair Trade exporter and a pioneer of Fair Trade in India.