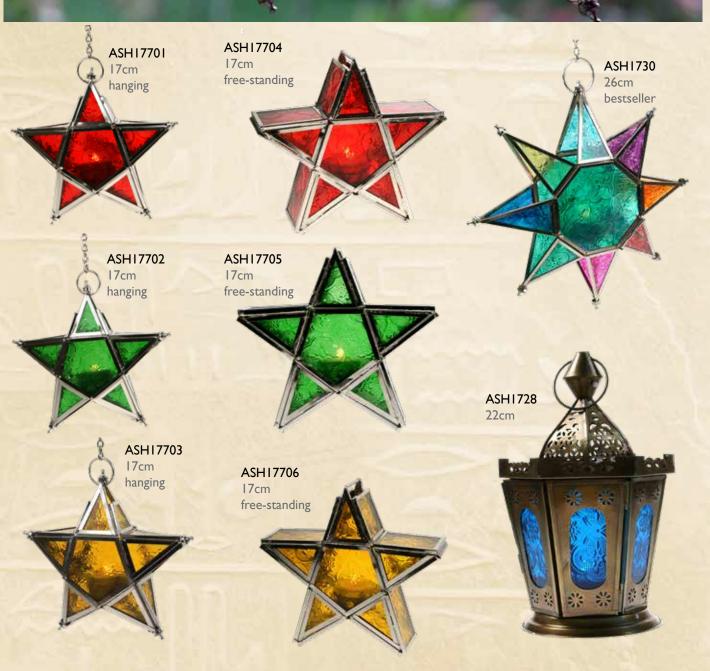

PAK016 heart-shaped salt soap 6cm (soap dish not included)

ASH1700 22cm

ASH1701 22cm

ASH1702 22cm

ASH1703 22cm

ASH1704 22cm

These colourful lanterns are produced in Moradabad, India and supplied to us by Asha Handicrafts, a Guaranteed Fair Trade exporter and a pioneer of Fair Trade in India.

ASH1705 22cm

whilst stocks last.

ASH1706 multicoloured 22cm

Other colours of 30cm, 36cm and 41cm are available on the website

ASH1707 30cm

ASH1715 36cm

ASH1724 41cm

ASH1727 41cm