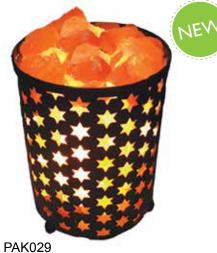

PAK009
metal wire bowl with chips 15cm
bestseller

VK058

PAK029
metal die cut cylinder with stars
with salt chips 17cm height

PAK028 metal wire cylinder with salt chips 17m height