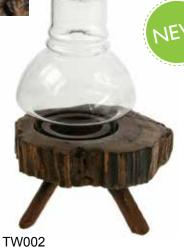

TW001 recycled teak lantern t-lite holder with glass 20cm ht

TW002
recycled teak table top
t-lite holder with glass
18cm ht

RTR1812 teak root, small t-lite holder