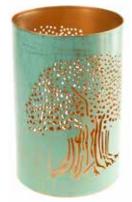

# Decorative metal t-lite holders

These die cut metal t-lite holders are perfect for creating warm mood lighting and to project delicate shadows on to your walls.

TARTNB18700 black geometric 16cm ht

TARTNB793 black tree 16cm ht bestseller

TARTNB954A black circles & flowers 16cm ht bestseller

TARTNB913 turquoise thick trunk tree 16cm ht

TARTNB915 turquoise tree 16cm ht

TARTNB713 turquoise circles 16cm ht