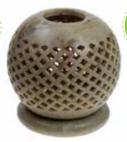

## Hand-carved soapstone

Our stone items are hand carved by the master craftsmen of Agra, descendants of the artisans who worked on the Taj Mahal. These stone pieces are made from Palewa (grey) or Gorara (beige/ brown) stone, so there can be interesting variations in the colour and patterns within the stone, making each product unique.

TAR1934 oil burner leaf pattern

VEV

TAR1933 oil burner elephant 10x10cm height

NEV

t-lite holder

12x7cm height

TAR 1936 incense & candle holder elephant 6x6cm

TAR 1931 sphere with flowers & leaves 10cm height