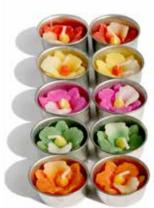

#### coloured t-lites

Excellent packaging, very well priced and just right for a small inexpensive gift..

BARF811 10x lotus

BARF805 10x sunflower

BARF821 10 x frangipani

BARF823 10 x orchid

BARF822 10 x waterlily

BARF800 10 assorted flowers bestseller

BARF820 pack with 4 flowers, 3 asst. bestseller

frangipani large t-lite pack of 3 assorted colours bestseller

BAY1801 multi-col. flower t-lites pack of 12 besteller