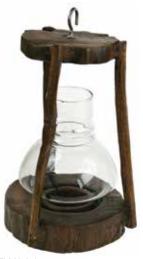

TW001 recycled teak lantern t-lite holder with glass 20cm ht

TW002
recycled teak table top
t-lite holder with glass
18cm ht

RTR1812 teak root, small t-lite holder