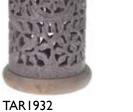

## Hand-carved soapstone

Our stone items are hand carved by the master craftsmen of Agra, descendants of the artisans who worked on the Taj Mahal. These stone pieces are made from Palewa (grey) or Gorara (beige/ brown) stone, so there can be interesting variations in the colour and patterns within the stone, making each product unique.