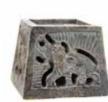

## Hand-carved soapstone

Our stone items are hand carved by the master craftsmen of Agra, descendants of the artisans who worked on the Taj Mahal. These stone pieces are made from Palewa (grey) or Gorara (beige/ brown) stone, so there can be interesting variations in the colour and patterns within the stone, making each product unique.