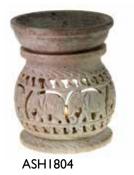

## Hand-carved soapstone

Our stone items are hand carved by the master craftsmen of Agra, descendants of the artisans who worked on the Taj Mahal. These stone pieces are made from Palewa (grey) or Gorara (beige/ brown) stone, so there can be interesting variations in the colour and patterns within the stone, making each product unique.

TAR1934 oil burner leaf pattern

VEV

TAR1933 oil burner elephant 10x10cm height

NEV

t-lite holder

12x7cm height

TAR 1936 incense & candle holder elephant 6x6cm

TAR 1931 sphere with flowers & leaves 10cm height

TAR 1935 lotus shape 8x9cm

NEV

TAR1930 t-lite holder 10cm height

Never leave burning candles or incense unattended. For use with T-lite candles only.

KJK1808 2 tier pebble t-lite holder

KJK1809 3 tier pebble t-lite holder