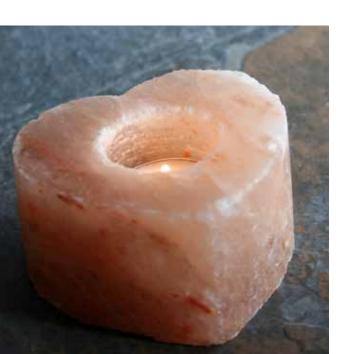

#### salt t-lite holders

17.5cm height

Enjoy the warm natural glow of a flickering flame encased within a carved nugget of Himalayan salt.

PAK012 cylinder aroma lamp besteller

PAK017 t-lite holder heart shaped 10cm bestseller