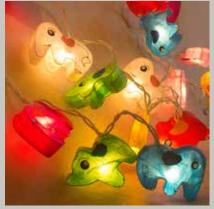

LAN17 paper lanterns, gift wrap papers 20 lights

LAN18 paper stars & moons, multicol. 20 lights

LAN19 paper cats, multicol. 20 lights

LAN20 paper elephants, multicol. 20 lights

LAN21 paper asst animals, multicol. 20 lights