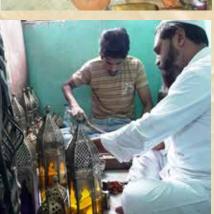

PAK016 heart-shaped salt soap 6cm (soap dish not included)

ASH1700 22cm

ASH1701 22cm

ASH1702 22cm

ASH1703 22cm

ASH1704 22cm

These colourful lanterns are produced in Moradabad, India and supplied to us by Asha Handicrafts, a Guaranteed Fair Trade exporter and a pioneer of Fair Trade in India.