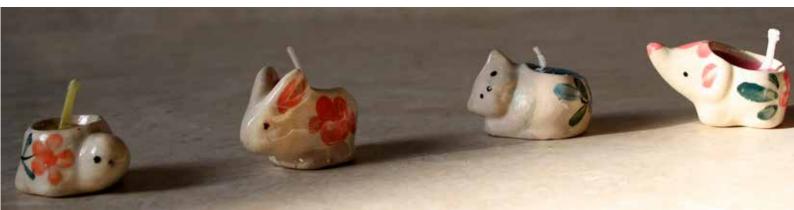

#### ASP1800B

lacquered t-lites holders with t-lites assorted col, set of 80 bestseller

BASB1801 4 mini candles: rabbit, elephant, cat, tortoise

BARO807 hearts candles, assorted col.

BASB1802 5 mini cat candles bestseller