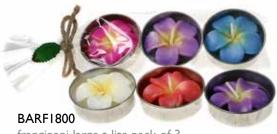

BAY1800 multi-col. flower t-lites pack of 6

BASB1900

pack of 4 flower t-lites

BASB1810 mini star candles, asst. col, pack of 5

BASB1800 mini shell candles, asst. col, pack of 5 bestseller

mini hearts candles, asst. col, pack of 5 bestseller