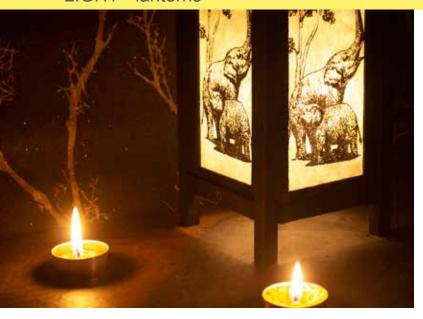

LAN17 paper lanterns, gift wrap papers 20 lights

LAN18 paper stars & moons, multicol. 20 lights

LAN19 paper cats, multicol. 20 lights

LAN20 paper elephants, multicol. 20 lights

LAN21 paper asst animals, multicol. 20 lights