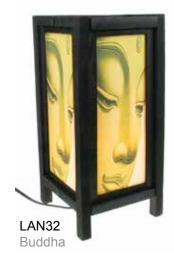

PAK016 heart-shaped salt soap 6cm (soap dish not included)

ASH1700 22cm

ASH1701 22cm

ASH1702 22cm

ASH1703 22cm

ASH1704 22cm

These colourful lanterns are produced in Moradabad, India and supplied to us by Asha Handicrafts, a Guaranteed Fair Trade exporter and a pioneer of Fair Trade in India.