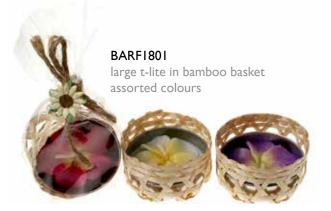

Don't miss out on these colourful little gifts, they'll be on

lacquered t-lites holders with t-lites assorted col, set of 16 bestseller