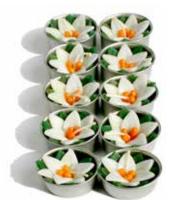

#### coloured t-lites

Excellent packaging, very well priced and just right for a small inexpensive gift..

BARF811 10x lotus

BARF805 10x sunflower

BARF821 10 x frangipani

BARF823 10 x orchid

BARF822 10 x waterlily

BARF800 10 assorted flowers bestseller

BARF820 pack with 4 flowers, 3 asst. bestseller

frangipani large t-lite pack of 3 assorted colours bestseller

BAY1801 multi-col. flower t-lites pack of 12 besteller