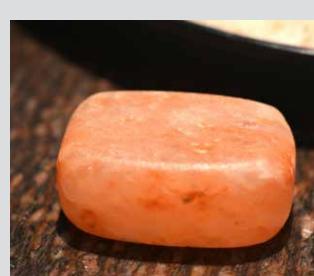

## salt soap

This 100% rock salt 'soap' contains natural antibacterial properties. The unique pinkish hue is derived from trace elements including Iron, calcium, magnesium, and potassium.

This soap does not lather up, of course. It can be rubbed directly on to the skin or, for sensitive skin types, it can be rubbed in to the hand or on to a bath mitt and then applied to the skin. Alternatively it can be dropped into a bath for five minutes (remember to then let it dry). Salt soap is claimed to help alleviate the symptoms of a variety of dermatological conditions such as: eczema, acne, psoriasis, athlete's foot and dermatitis.

PAK016 heart-shaped salt soap 6cm (soap dish not included)

ASH1700 22cm

ASH1701 22cm

ASH1702 22cm

ASH1703 22cm

ASH1704 22cm

These colourful lanterns are produced in Moradabad, India and supplied to us by Asha Handicrafts, a Guaranteed Fair Trade exporter and a pioneer of Fair Trade in India.