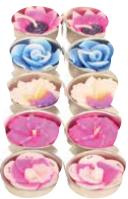

BARF800 10 assorted flowers bestseller

BARF820 pack with 4 flowers, 3 asst. bestseller

frangipani large t-lite pack of 3 assorted colours bestseller

BAY1801 multi-col. flower t-lites pack of 12 besteller

BAY1800 multi-col. flower t-lites pack of 6

BASB1900

pack of 4 flower t-lites

BASB1810 mini star candles, asst. col, pack of 5

BASB1800 mini shell candles, asst. col, pack of 5 bestseller

mini hearts candles, asst. col, pack of 5 bestseller