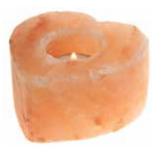

#### salt t-lite holders

17.5cm height

Enjoy the warm natural glow of a flickering flame encased within a carved nugget of Himalayan salt.

PAK012 cylinder aroma lamp besteller

PAK017 t-lite holder heart shaped 10cm bestseller