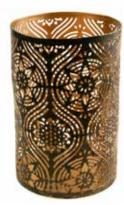

# Decorative metal t-lite holders

These die cut metal t-lite holders are perfect for creating warm mood lighting and to project delicate shadows on to your walls.

TARTNB18700 black geometric 16cm ht

TARTNB793 black tree 16cm ht bestseller

TARTNB954A black circles & flowers 16cm ht bestseller

TARTNB913 turquoise thick trunk tree 16cm ht

TARTNB915 turquoise tree 16cm ht

TARTNB713 turquoise circles 16cm ht