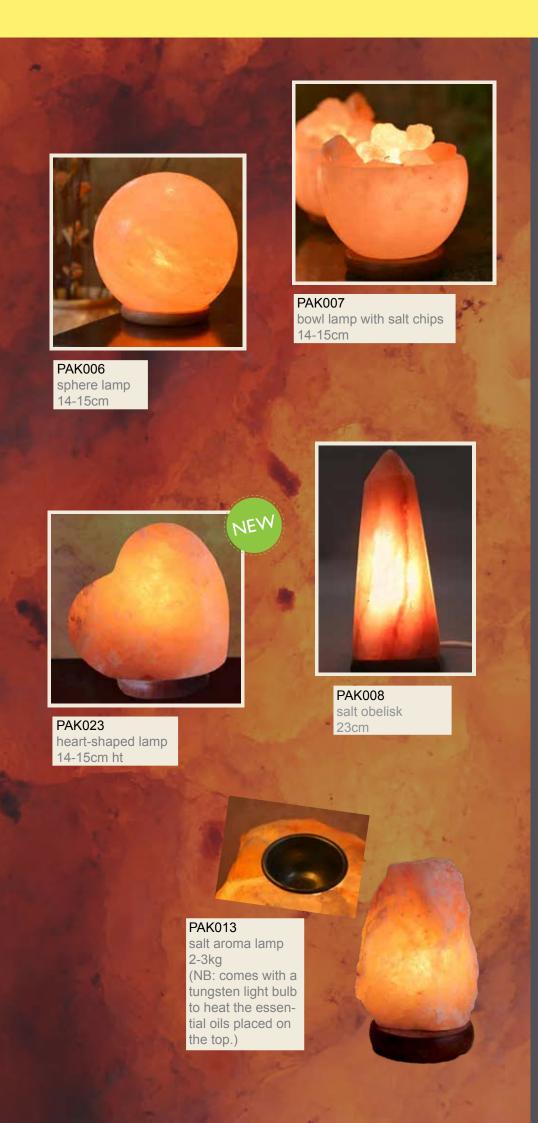

## **USB** colour shifting salt lamps

With a colour shifting LED bulb and a USB connector instead of the standard plug, these salt lamps can be plugged into the USB drive on your computer or other device.