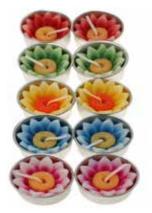

#### coloured t-lites

Excellent packaging, very well priced and just right for a small inexpensive gift..

BARF811 10x lotus

BARF805 10x sunflower

BARF821 10 x frangipani

BARF823 10 x orchid

BARF822 10 x waterlily

BARF800 10 assorted flowers bestseller

BARF820 pack with 4 flowers, 3 asst. bestseller

frangipani large t-lite pack of 3 assorted colours bestseller

BAY1801 multi-col. flower t-lites pack of 12 besteller