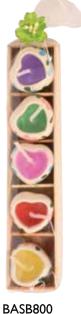

BAY1800 multi-col. flower t-lites pack of 6

BASB1900

pack of 4 flower t-lites

BASB1810 mini star candles, asst. col, pack of 5

BASB1800 mini shell candles, asst. col, pack of 5 bestseller

mini hearts candles, asst. col, pack of 5 bestseller