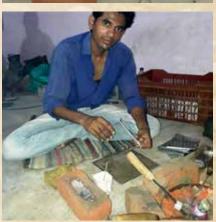

PAK016 heart-shaped salt soap 6cm (soap dish not included)

ASH1700 22cm

ASH1701 22cm

ASH1702 22cm

ASH1703 22cm

ASH1704 22cm

These colourful lanterns are produced in Moradabad, India and supplied to us by Asha Handicrafts, a Guaranteed Fair Trade exporter and a pioneer of Fair Trade in India.