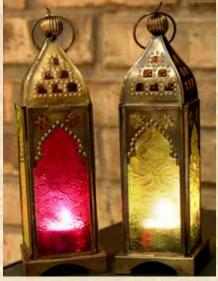

PAK016 heart-shaped salt soap 6cm (soap dish not included)

ASH1700 22cm

ASH1701 22cm

ASH1702 22cm

ASH1703 22cm

ASH1704 22cm

These colourful lanterns are produced in Moradabad, India and supplied to us by Asha Handicrafts, a Guaranteed Fair Trade exporter and a pioneer of Fair Trade in India.