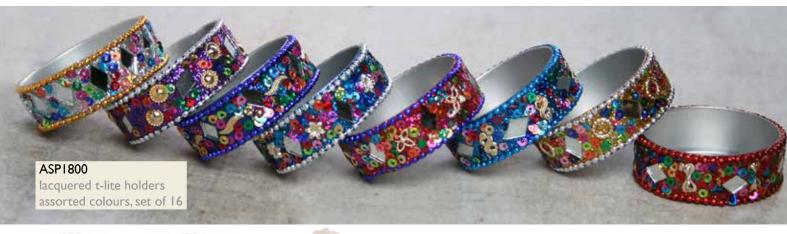

Don't miss out on these colourful little gifts, they'll be on

lacquered t-lites holders with t-lites assorted col, set of 16 bestseller

#### ASP1800B

lacquered t-lites holders with t-lites assorted col, set of 80 bestseller

BASB1801 4 mini candles: rabbit, elephant, cat, tortoise

BARO807 hearts candles, assorted col.

BASB1802 5 mini cat candles bestseller