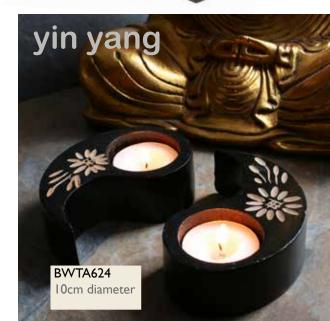

# Mango Wood t-lite holders

painted mango wood t-lite holder. 8cm, with coloured

BWTA620 base 9x9cm

Great Prices

BWTA623 5cm cube

BWTA621 base 15.5x7cm

heart-shaped t-lite holder, assorted

Never leave burning candles unattended. Take care when arranging product to ensure it is stable and the wood holders are not in contact with or positioned directly above candle flame.