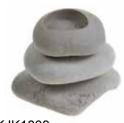

TAR 1935 lotus shape 8x9cm

NEV

TAR1930 t-lite holder 10cm height

Never leave burning candles or incense unattended. For use with T-lite candles only.

KJK1808 2 tier pebble t-lite holder

KJK1809 3 tier pebble t-lite holder