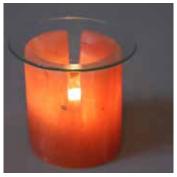

#### salt t-lite holders

17.5cm height

Enjoy the warm natural glow of a flickering flame encased within a carved nugget of Himalayan salt.

PAK012 cylinder aroma lamp besteller

PAK017 t-lite holder heart shaped 10cm bestseller