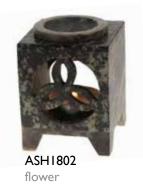

## Hand-carved soapstone

Our stone items are hand carved by the master craftsmen of Agra, descendants of the artisans who worked on the Taj Mahal. These stone pieces are made from Palewa (grey) or Gorara (beige/ brown) stone, so there can be interesting variations in the colour and patterns within the stone, making each product unique.

TAR1934 oil burner leaf pattern

VEV

TAR1933 oil burner elephant 10x10cm height

NEV

t-lite holder

12x7cm height

TAR 1936 incense & candle holder elephant 6x6cm

TAR 1931 sphere with flowers & leaves 10cm height