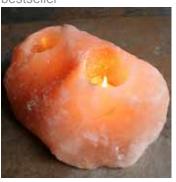

#### salt t-lite holders

17.5cm height

Enjoy the warm natural glow of a flickering flame encased within a carved nugget of Himalayan salt.

PAK012 cylinder aroma lamp besteller

PAK017 t-lite holder heart shaped 10cm bestseller