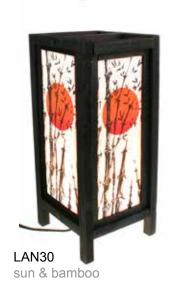

# Paper light strings

## **NEW RANGE**

Paper lanterns go all the way back to the Ming Dynasty in 230 BC.

For centuries they have brought joy and pleasure, glowing like fireflies in the darkness.

LAN16 paper lanterns, multicol. 20 lights