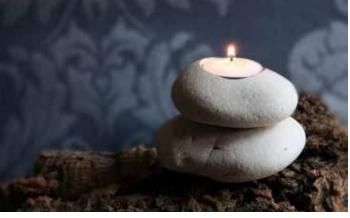

TAR 1935 lotus shape 8x9cm

NEV

TAR1930 t-lite holder 10cm height

Never leave burning candles or incense unattended. For use with T-lite candles only.

KJK1808 2 tier pebble t-lite holder

KJK1809 3 tier pebble t-lite holder