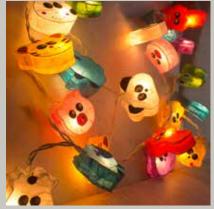

LAN17 paper lanterns, gift wrap papers 20 lights

LAN18 paper stars & moons, multicol. 20 lights

LAN19 paper cats, multicol. 20 lights

LAN20 paper elephants, multicol. 20 lights

LAN21 paper asst animals, multicol. 20 lights