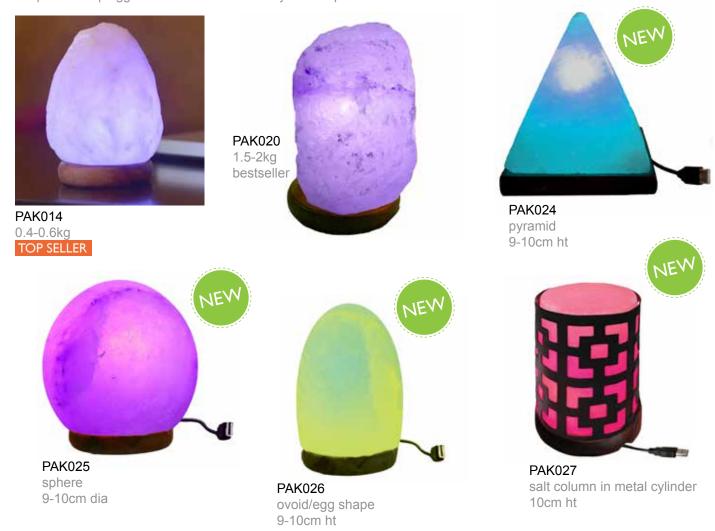

## **USB** colour shifting salt lamps

With a colour shifting LED bulb and a USB connector instead of the standard plug, these salt lamps can be plugged into the USB drive on your computer or other device.