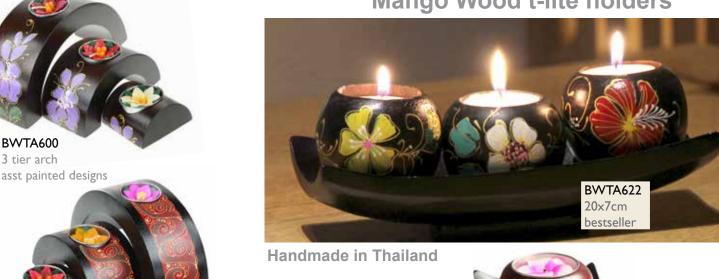

# Mango Wood t-lite holders

painted mango wood t-lite holder. 8cm, with coloured

BWTA620 base 9x9cm

Great Prices

BWTA623 5cm cube

BWTA621 base 15.5x7cm

heart-shaped t-lite holder, assorted

Never leave burning candles unattended. Take care when arranging product to ensure it is stable and the wood holders are not in contact with or positioned directly above candle flame.