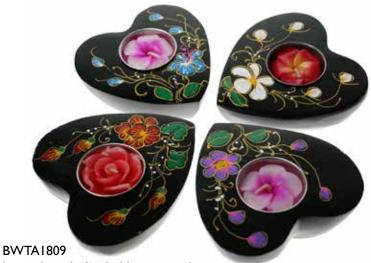

# Mango Wood t-lite holders

painted mango wood t-lite holder. 8cm, with coloured

BWTA620 base 9x9cm

Great Prices

BWTA623 5cm cube

BWTA621 base 15.5x7cm

heart-shaped t-lite holder, assorted

Never leave burning candles unattended. Take care when arranging product to ensure it is stable and the wood holders are not in contact with or positioned directly above candle flame.