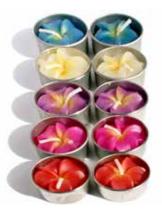

#### coloured t-lites

Excellent packaging, very well priced and just right for a small inexpensive gift..

BARF811 10x lotus

BARF805 10x sunflower

BARF821 10 x frangipani

BARF823 10 x orchid

BARF822 10 x waterlily

BARF800 10 assorted flowers bestseller

BARF820 pack with 4 flowers, 3 asst. bestseller

frangipani large t-lite pack of 3 assorted colours bestseller

BAY1801 multi-col. flower t-lites pack of 12 besteller