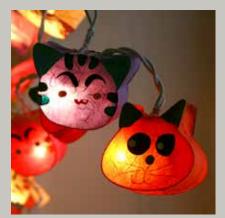

LAN17 paper lanterns, gift wrap papers 20 lights

LAN18 paper stars & moons, multicol. 20 lights

LAN19 paper cats, multicol. 20 lights

LAN20 paper elephants, multicol. 20 lights

LAN21 paper asst animals, multicol. 20 lights