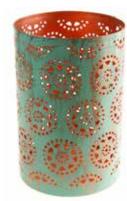

# Decorative metal t-lite holders

These die cut metal t-lite holders are perfect for creating warm mood lighting and to project delicate shadows on to your walls.

TARTNB18700 black geometric 16cm ht

TARTNB793 black tree 16cm ht bestseller

TARTNB954A black circles & flowers 16cm ht bestseller

TARTNB913 turquoise thick trunk tree 16cm ht

TARTNB915 turquoise tree 16cm ht

TARTNB713 turquoise circles 16cm ht