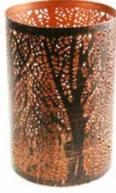

# Decorative metal t-lite holders

These die cut metal t-lite holders are perfect for creating warm mood lighting and to project delicate shadows on to your walls.

TARTNB18700 black geometric 16cm ht

TARTNB793 black tree 16cm ht bestseller

TARTNB954A black circles & flowers 16cm ht bestseller

TARTNB913 turquoise thick trunk tree 16cm ht

TARTNB915 turquoise tree 16cm ht

TARTNB713 turquoise circles 16cm ht