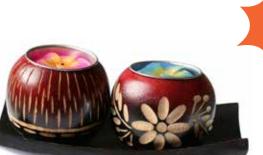

# Mango Wood t-lite holders

painted mango wood t-lite holder. 8cm, with coloured

BWTA620 base 9x9cm

Great Prices

BWTA623 5cm cube

BWTA621 base 15.5x7cm

heart-shaped t-lite holder, assorted

Never leave burning candles unattended. Take care when arranging product to ensure it is stable and the wood holders are not in contact with or positioned directly above candle flame.