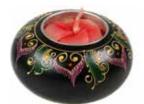

# Mango Wood t-lite holders

painted mango wood t-lite holder. 8cm, with coloured

BWTA620 base 9x9cm

Great Prices

BWTA623 5cm cube

BWTA621 base 15.5x7cm

heart-shaped t-lite holder, assorted

Never leave burning candles unattended. Take care when arranging product to ensure it is stable and the wood holders are not in contact with or positioned directly above candle flame.