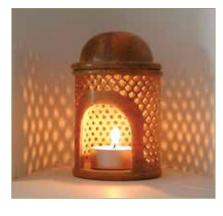

#### salt t-lite holders

17.5cm height

Enjoy the warm natural glow of a flickering flame encased within a carved nugget of Himalayan salt.

PAK012 cylinder aroma lamp besteller

PAK017 t-lite holder heart shaped 10cm bestseller