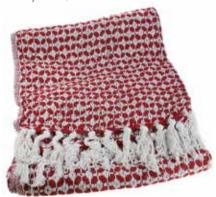

#### **Cotton throws**

ASH1901 cotton throw - herringbone red, 150x125cm

ASH1902 cotton throw - herringbone blue, 150x125cm

cotton throw - herringbone brown, I50xI25cm

ASH1910 cotton throw - diamonds blue, 150x125cm

cotton throw - diamonds red, 150x125cm

ASH1912 cotton throw - diamonds yellow, 150x125cm

ASH1913 cotton throw - crosses green, I50xI25cm

ASH1914 cotton throw - crosses blue, 150x125cm

ASH1915 cotton throw - crosses red, 150x125cm