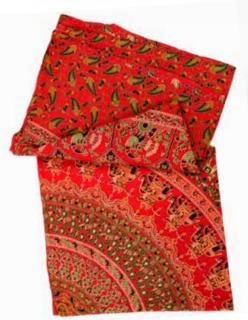

## **NEW RANGE**

A fabulous and vibrant range of new throws, many

GOP1925 mandala blue circle, 180 cm dia

GOP1920 mandala blue circle, 210x230 cm

GOP1924 mandala gold & black, 210 x230cm

mandala pinks, 210 x230cm

GOP1926 mandala black on white, 210 x230cm

mandala scalloped & tasseled 210 x230cm

GOP1922 mandala multicolour, 210×230cm

GOP1921 mandala blue & turquoise, 210 x230cm

GOP1923 mandala black on white, 210 x230cm