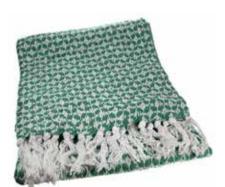

#### **Cotton throws**

ASH1901 cotton throw - herringbone red, 150x125cm

ASH1902 cotton throw - herringbone blue, 150x125cm

cotton throw - herringbone brown, I50xI25cm

ASH1910 cotton throw - diamonds blue, 150x125cm

cotton throw - diamonds red, 150x125cm

ASH1912 cotton throw - diamonds yellow, 150x125cm

ASH1913 cotton throw - crosses green, I50xI25cm

ASH1914 cotton throw - crosses blue, 150x125cm

ASH1915 cotton throw - crosses red, 150x125cm