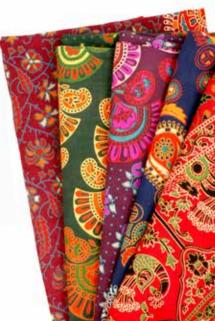

## **NEW RANGE**

A fabulous and vibrant range of new throws, many

GOP1925 mandala blue circle, 180 cm dia

GOP1920 mandala blue circle, 210x230 cm

GOP1924 mandala gold & black, 210 x230cm

mandala pinks, 210 x230cm

GOP1926 mandala black on white, 210 x230cm

mandala scalloped & tasseled 210 x230cm

GOP1922 mandala multicolour, 210×230cm

GOP1921 mandala blue & turquoise, 210 x230cm

GOP1923 mandala black on white, 210 x230cm