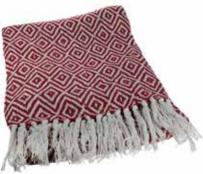

cotton throw - diamonds red, 150x125cm

ASH1912 cotton throw - diamonds yellow, 150x125cm

ASH1913 cotton throw - crosses green, I50xI25cm

ASH1914 cotton throw - crosses blue, 150x125cm

ASH1915 cotton throw - crosses red, 150x125cm