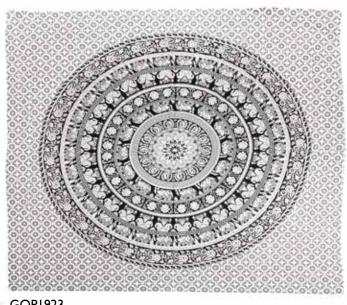

## **NEW RANGE**

A fabulous and vibrant range of new throws, many

GOP1925 mandala blue circle, 180 cm dia

GOP1920 mandala blue circle, 210x230 cm

GOP1924 mandala gold & black, 210 x230cm

mandala pinks, 210 x230cm

GOP1926 mandala black on white, 210 x230cm

mandala scalloped & tasseled 210 x230cm

GOP1922 mandala multicolour, 210×230cm

GOP1921 mandala blue & turquoise, 210 x230cm

GOP1923 mandala black on white, 210 x230cm