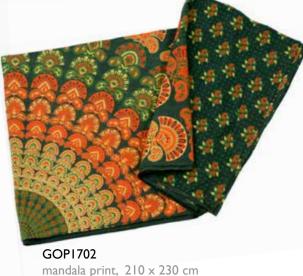

## **NEW RANGE**

A fabulous and vibrant range of new throws, many

GOP1925 mandala blue circle, 180 cm dia

GOP1920 mandala blue circle, 210x230 cm

GOP1924 mandala gold & black, 210 x230cm

mandala pinks, 210 x230cm

GOP1926 mandala black on white, 210 x230cm

mandala scalloped & tasseled 210 x230cm

GOP1922 mandala multicolour, 210×230cm

GOP1921 mandala blue & turquoise, 210 x230cm

GOP1923 mandala black on white, 210 x230cm