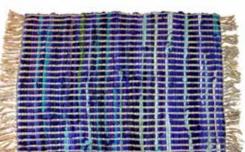

Excellent as bath mats.

ASH1905

rag rug reds & pinks, 58x68cm

ASH1907

rag rug greens, 58x68cm

ASH1906

rag rug blues, 58x68cm

By cutting out white rags, this new range of rag rugs is packed with even more intense colour than our standard range.