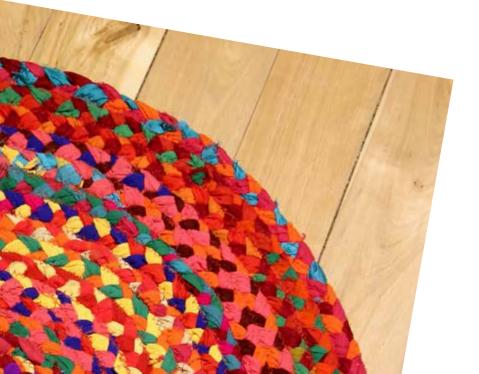

### Round rag rugs

Rag rugs made from a variety of different materials: some from polyester, others from cotton and jute. They are assembled in a clothing workshop in Tripur, southern India from the fabrics left over from the production of fashion clothing.

recycled polyester, 60cm dia

ASP1924 recycled cotton & jute, 50cm dia

ASP1926 recycled cotton & jute, 70cm dia

recycled polyester, 70cm dia