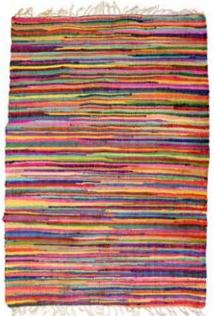

# Rag rugs

A new range based on single vibrant colours: blues, reds and greens.

As such they sit comfortably with the existing decor in a room, be it a wooden floor, a tiled kitchen, bathroom matt or a carpeted bedroom.

Excellent as bath mats.

ASH1905

rag rug reds & pinks, 58x68cm

ASH1907

rag rug greens, 58x68cm

ASH1906

rag rug blues, 58x68cm

By cutting out white rags, this new range of rag rugs is packed with even more intense colour than our standard range.

ASH3782  $150 \times 100 \text{ cm}$ bestseller

ASH3781 120 x 80cm bestseller

ASH3780  $90 \times 50 \text{ cm}$ bestseller

These rag rugs

are brilliant sellers

The fabrics used to make these rugs are leftovers and waste pieces from the garment industries. They last for years, can be washed in a washing machine and are a great price.