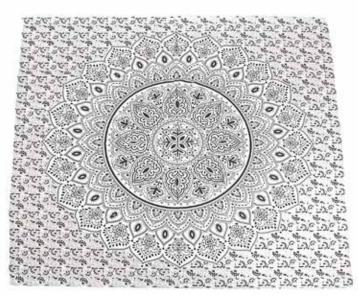

GOP1926 mandala black on white, 210 x230cm

mandala scalloped & tasseled 210 x230cm

GOP1922 mandala multicolour, 210×230cm

GOP1921 mandala blue & turquoise, 210 x230cm

GOP1923 mandala black on white, 210 x230cm