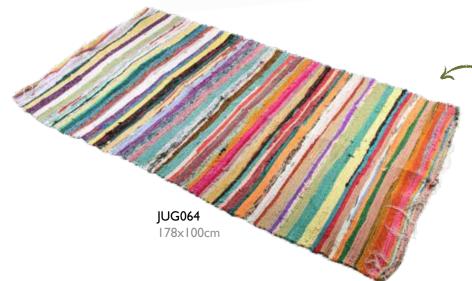

ASH3782  $150 \times 100 \text{ cm}$ bestseller

ASH3781 120 x 80cm bestseller

ASH3780  $90 \times 50 \text{ cm}$ bestseller

These rag rugs

are brilliant sellers

The fabrics used to make these rugs are leftovers and waste pieces from the garment industries. They last for years, can be washed in a washing machine and are a great price.

#### ASH15724

runner rug 55×150cm bestseller

Asha rag rugs come in a huge range of sizes ...

ASH3720

60x45cm

ASH3721

90x50cm bestseller

ASH3722 #6 TOP SELLER

120x80cm

ASH3723

150x100cm bestseller

ASH3772

210x150cm

ASH3773

240×75cm

ASH3774