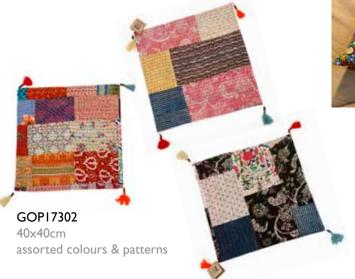

#### Patchwork cushion covers

Like our patchwork kantha-stitch throws, these beautiful cushion covers produced for us in India are given a beige stonewash to bring harmony to the colours. We also sell cushion inners.

GOP16393 40x40 cm

GOP16392 40×40 cm