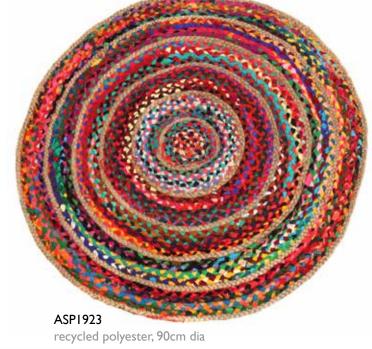

### Round rag rugs

Rag rugs made from a variety of different materials: some from polyester, others from cotton and jute. They are assembled in a clothing workshop in Tripur, southern India from the fabrics left over from the production of fashion clothing.

recycled polyester, 60cm dia

ASP1924 recycled cotton & jute, 50cm dia

ASP1926 recycled cotton & jute, 70cm dia

recycled polyester, 70cm dia