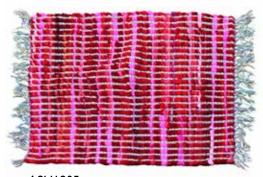

Excellent as bath mats.

ASH1905

rag rug reds & pinks, 58x68cm

ASH1907

rag rug greens, 58x68cm

ASH1906

rag rug blues, 58x68cm

By cutting out white rags, this new range of rag rugs is packed with even more intense colour than our standard range.