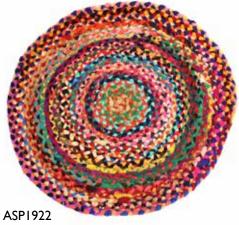

### Round rag rugs

Rag rugs made from a variety of different materials: some from polyester, others from cotton and jute. They are assembled in a clothing workshop in Tripur, southern India from the fabrics left over from the production of fashion clothing.

recycled polyester, 60cm dia

ASP1924 recycled cotton & jute, 50cm dia

ASP1926 recycled cotton & jute, 70cm dia

recycled polyester, 70cm dia