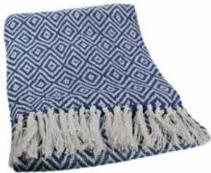

#### **Cotton throws**

ASH1901 cotton throw - herringbone red, 150x125cm

ASH1902 cotton throw - herringbone blue, 150x125cm

cotton throw - herringbone brown, I50xI25cm

ASH1910 cotton throw - diamonds blue, 150x125cm