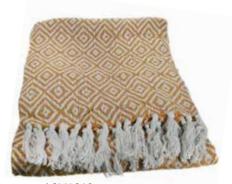

#### **Cotton throws**

ASH1901 cotton throw - herringbone red, 150x125cm

ASH1902 cotton throw - herringbone blue, 150x125cm

cotton throw - herringbone brown, I50xI25cm

ASH1910 cotton throw - diamonds blue, 150x125cm

cotton throw - diamonds red, 150x125cm

ASH1912 cotton throw - diamonds yellow, 150x125cm

ASH1913 cotton throw - crosses green, I50xI25cm

ASH1914 cotton throw - crosses blue, 150x125cm

ASH1915 cotton throw - crosses red, 150x125cm