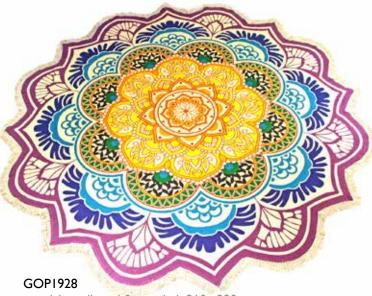

## **NEW RANGE**

A fabulous and vibrant range of new throws, many

GOP1925 mandala blue circle, 180 cm dia

GOP1920 mandala blue circle, 210x230 cm

GOP1924 mandala gold & black, 210 x230cm

mandala pinks, 210 x230cm

GOP1926 mandala black on white, 210 x230cm

mandala scalloped & tasseled 210 x230cm

GOP1922 mandala multicolour, 210×230cm

GOP1921 mandala blue & turquoise, 210 x230cm

GOP1923 mandala black on white, 210 x230cm