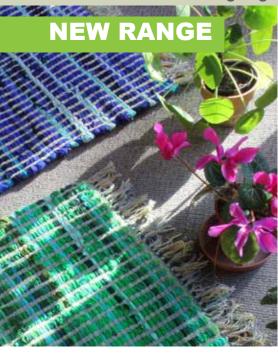

### **NEW RANGE**

# Rag rugs

A new range based on single vibrant colours: blues, reds and greens.

As such they sit comfortably with the existing decor in a room, be it a wooden floor, a tiled kitchen, bathroom matt or a carpeted bedroom.

Excellent as bath mats.

ASH1905

rag rug reds & pinks, 58x68cm

ASH1907

rag rug greens, 58x68cm

ASH1906

rag rug blues, 58x68cm

By cutting out white rags, this new range of rag rugs is packed with even more intense colour than our standard range.