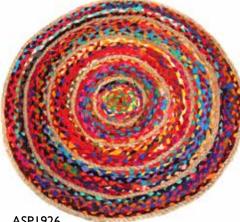

### Round rag rugs

Rag rugs made from a variety of different materials: some from polyester, others from cotton and jute. They are assembled in a clothing workshop in Tripur, southern India from the fabrics left over from the production of fashion clothing.

recycled polyester, 60cm dia

ASP1924 recycled cotton & jute, 50cm dia

ASP1926 recycled cotton & jute, 70cm dia

recycled polyester, 70cm dia