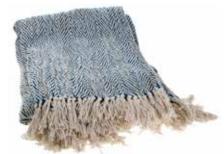

#### **Cotton throws**

ASH1901 cotton throw - herringbone red, 150x125cm

ASH1902 cotton throw - herringbone blue, 150x125cm

cotton throw - herringbone brown, I50xI25cm

ASH1910 cotton throw - diamonds blue, 150x125cm