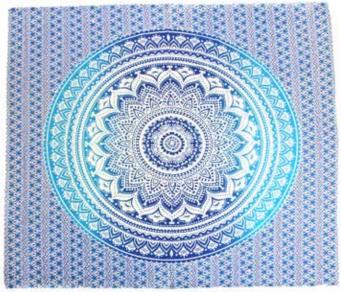

## **NEW RANGE**

A fabulous and vibrant range of new throws, many

GOP1925 mandala blue circle, 180 cm dia

GOP1920 mandala blue circle, 210x230 cm

GOP1924 mandala gold & black, 210 x230cm

mandala pinks, 210 x230cm

GOP1926 mandala black on white, 210 x230cm

mandala scalloped & tasseled 210 x230cm

GOP1922 mandala multicolour, 210×230cm

GOP1921 mandala blue & turquoise, 210 x230cm

GOP1923 mandala black on white, 210 x230cm