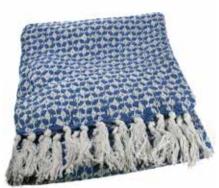

#### **Cotton throws**

ASH1901 cotton throw - herringbone red, 150x125cm

ASH1902 cotton throw - herringbone blue, 150x125cm

cotton throw - herringbone brown, I50xI25cm

ASH1910 cotton throw - diamonds blue, 150x125cm

cotton throw - diamonds red, 150x125cm

ASH1912 cotton throw - diamonds yellow, 150x125cm

ASH1913 cotton throw - crosses green, I50xI25cm

ASH1914 cotton throw - crosses blue, 150x125cm

ASH1915 cotton throw - crosses red, 150x125cm