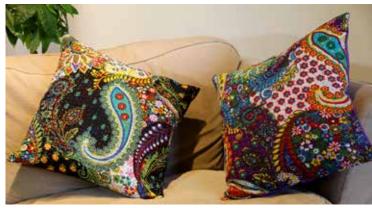

#### Patchwork cushion covers

Like our patchwork kantha-stitch throws, these beautiful cushion covers produced for us in India are given a beige stonewash to bring harmony to the colours. We also sell cushion inners.

GOP16393 40x40 cm

GOP16392 40×40 cm