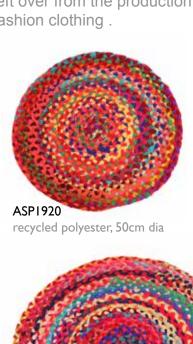

### Round rag rugs

Rag rugs made from a variety of different materials: some from polyester, others from cotton and jute. They are assembled in a clothing workshop in Tripur, southern India from the fabrics left over from the production of fashion clothing.

recycled polyester, 60cm dia

ASP1924 recycled cotton & jute, 50cm dia

ASP1926 recycled cotton & jute, 70cm dia

recycled polyester, 70cm dia